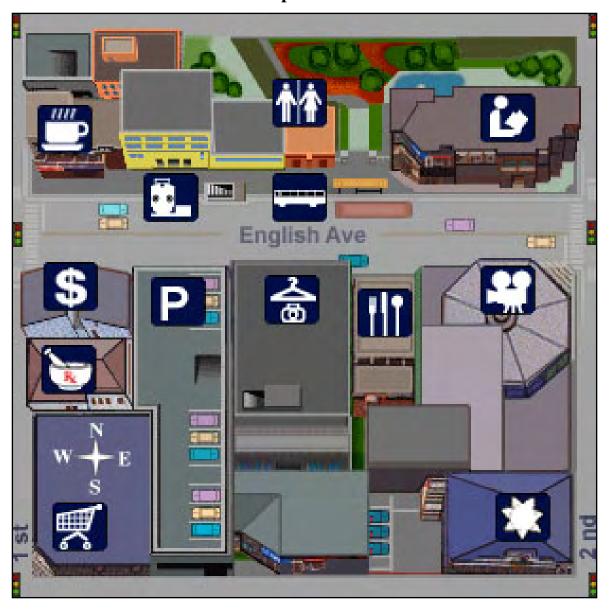

## **Map Practice**

Ask and answer questions such as: What's on the northeast corner of 1<sup>st</sup> and English Avenue? What's on the south side of English Avenue in the middle of the block? What's between the department store and the theater? What's between the bank and the grocery store on 1<sup>st</sup> Avenue? Where is the entrance to the park? What's behind the library? Where can you buy medicine? Where can you borrow books? Where can you buy clothes? Where can you get something to eat? Where is the subway entrance? Are there public toilets in the park? Where are they? Where is the bank in relation to the movie theater? (It's one block west, just beyond the parking lot.) How do you get from the movie theater to the bank? Etc.